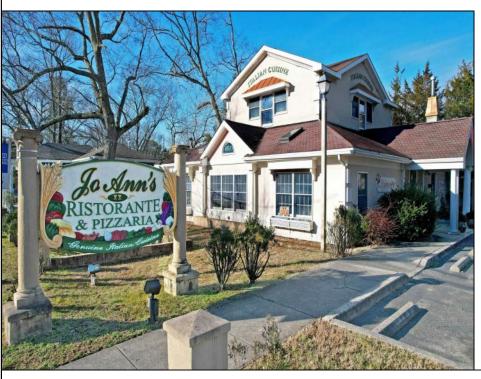

## **COMMENTS**

OWNER FINANCING WILL BE CONSIDERED FOR A QUALIFIED BUYER. Building & Business for SALE! Amazing business opportunity! Family operated for over 25 years. Jo Ann\s is legendary for their home made pastas and family style, true, Italian cooking. Old world recipes handed down through generations. Owners are now looking to retire, but remain open for daily business, catering & hosting banquets for special occasions (showers, birthdays, etc). The owners will assist with your smooth transition. The upstairs \"unit\" with separate rear entrance, has a full bath with shower, but its NOT a residence. Excellent \"monument\" signage, and ample on-site parking are provided for the site. CONSIDER THIS LOCATION FOR OTHER USES TOO -- IDEAL FOR PROFESSIONAL/MEDICAL OFFICE, RETAIL/GENERAL BUSINESS, PERSONAL SERVICES (SALON, SPA, STUDIO), FINANCIAL/BANKING. Route 50 location provides high car-counts/exposure, and convenience for customers due to its proximity to Rt 40, Rt 322, and the AC Expressway.

## PROPERTY DETAILS

| Exterior | OutsideFeatures | ParkingGarage     | Heating     |
|----------|-----------------|-------------------|-------------|
| Stucco   | Fence           | 11 or More Spaces | Forced Air  |
|          | Sign            | Off Street        | Gas-Natural |