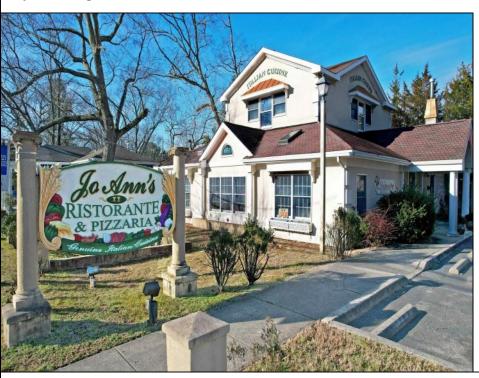

## **COMMENTS**

OWNER FINANCING WILL BE CONSIDERED FOR A QUALIFIED BUYER. Building & Business for SALE! Amazing business opportunity! Family operated for over 25 years. Jo Ann\s is legendary for their home made pastas and family style, true, Italian cooking. Old world recipes handed down through generations. Owners are now looking to retire, but remain open for daily business, catering & hosting banquets for special occasions (showers, birthdays, etc). The owners will assist with your smooth transition. The upstairs \"unit\" with separate rear entrance, has a full bath with shower, but its NOT a residence. Excellent \"monument\" signage, and ample on-site parking are provided for the site. CONSIDER THIS LOCATION FOR OTHER USES TOO -- IDEAL FOR PROFESSIONAL/MEDICAL OFFICE, RETAIL/GENERAL BUSINESS, PERSONAL SERVICES (SALON, SPA, STUDIO), FINANCIAL/BANKING. Route 50 location provides high car-counts/exposure, and convenience for customers due to its proximity to Rt 40, Rt 322, and the AC Expressway.