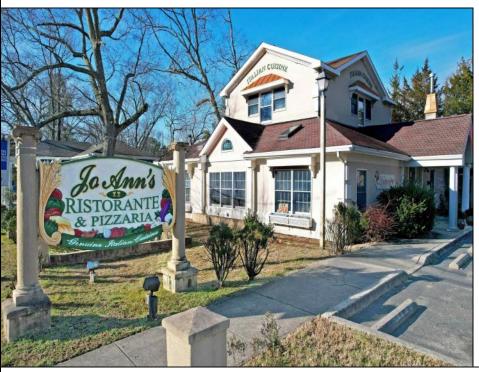

## **COMMENTS**

OWNER FINANCING WILL BE CONSIDERED FOR A QUALIFIED BUYER. Building & Business for SALE! Amazing business opportunity! Family operated for over 25 years. Jo Ann\s is legendary for their home made pastas and family style, true, Italian cooking. Old world recipes handed down through generations. Owners are now looking to retire, but remain open for daily business, catering & hosting banquets for special occasions (showers, birthdays, etc). The owners will assist with your smooth transition. The upstairs \"unit\" with separate rear entrance, has a full bath with shower, but its NOT a residence. Excellent \"monument\" signage, and ample on-site parking are provided for the site. CONSIDER THIS LOCATION FOR OTHER USES TOO -- IDEAL FOR PROFESSIONAL/MEDICAL OFFICE, RETAIL/GENERAL BUSINESS, PERSONAL SERVICES (SALON, SPA, STUDIO), FINANCIAL/BANKING. Route 50 location provides high car-counts/exposure, and convenience for customers due to its proximity to Rt 40, Rt 322, and the AC Expressway.

## PROPERTY DETAILS

Water

Public

| Exterior | OutsideFeatures | ParkingGarage     | Heating     |
|----------|-----------------|-------------------|-------------|
| Stucco   | Fence           | 11 or More Spaces | Forced Air  |
|          | Sign            | Off Street        | Gas-Natural |