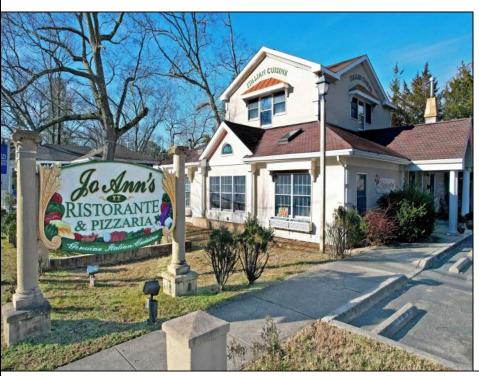

## **COMMENTS**

OWNER FINANCING WILL BE CONSIDERED FOR A QUALIFIED BUYER. Building & Business for SALE! Amazing business opportunity! Family operated for over 25 years. Jo Ann\s is legendary for their home made pastas and family style, true, Italian cooking. Old world recipes handed down through generations. Owners are now looking to retire, but remain open for daily business, catering & hosting banquets for special occasions (showers, birthdays, etc). The owners will assist with your smooth transition. The upstairs \"unit\" with separate rear entrance, has a full bath with shower, but its NOT a residence. Excellent \"monument\" signage, and ample on-site parking are provided for the site. CONSIDER THIS LOCATION FOR OTHER USES TOO -- IDEAL FOR PROFESSIONAL/MEDICAL OFFICE, RETAIL/GENERAL BUSINESS, PERSONAL SERVICES (SALON, SPA, STUDIO), FINANCIAL/BANKING. Route 50 location provides high car-counts/exposure, and convenience for customers due to its proximity to Rt 40, Rt 322, and the AC Expressway.

## PROPERTY DETAILS

| Exterior | OutsideFeatures | ParkingGarage     | Heating     |
|----------|-----------------|-------------------|-------------|
| Stucco   | Fence           | 11 or More Spaces | Forced Air  |
|          | Sign            | Off Street        | Gas-Natural |