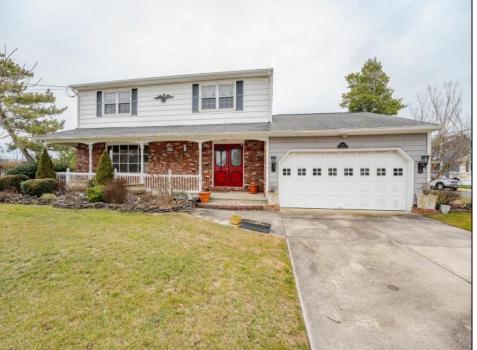

## **COMMENTS**

Property is Under Contract. Accepting backup offers. Welcome to your future oasis in Brigantine, New Jersey! Beyond the charm of this 4-bed, 2.5-bath Single Family home lies a unique opportunity—the vast parcel of land it sits on can be effortlessly transformed into two conforming lots without the need for variances. Experience panoramic golf course views from your own backyard. Step inside to discover a cozy ambiance with a real fireplace, complemented by the modern touch of a new microwave and dishwasher. The kitchen is designed for both efficiency and style, providing the perfect space for culinary delights. The outdoor oasis awaits with an inground pool featuring a brand-new pool liner, pump, and cover. Recent upgrades include a new dehumidifier that has been recently installed, a new roof, and solar panels installed just two years ago. Stay cool year-round with the new air conditioning system, installed a mere 18 months ago. The home also features a convenient 2 car garage, perfect for storing all your beach gear and or vehicles. This property combines comfort, style, and functionality, making it the perfect place to call home. Whether your aspiration is to craft a personalized dream residence or seize opportunities in the flourishing short-term rental market, this dual-lot property provides a multitude of possibilities! Don't miss your chance to own the largest lot available on the island, a rare gem in an ideal location with loads of potential and the charm of golf course views.