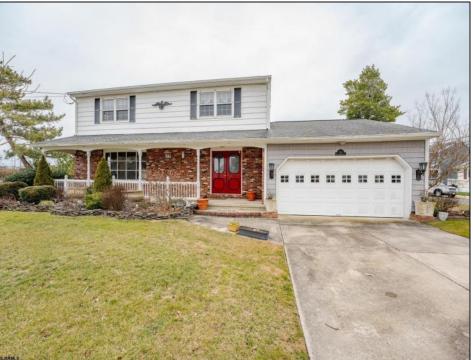

## **COMMENTS**

Property is Under Contract. Accepting backup offers. Welcome to your future oasis in Brigantine, New Jersey! Beyond the charm of this 4-bed, 2.5-bath Single Family home lies a unique opportunity—the vast parcel of land it sits on can be effortlessly transformed into two conforming lots without the need for variances. Experience panoramic golf course views from your own backyard. Step inside to discover a cozy ambiance with a real fireplace, complemented by the modern touch of a new microwave and dishwasher. The kitchen is designed for both efficiency and style, providing the perfect space for culinary delights. The outdoor oasis awaits with an inground pool featuring a brand-new pool liner, pump, and cover. Recent upgrades include a new dehumidifier that has been recently installed, a new roof, and solar panels installed just two years ago. Stay cool year-round with the new air conditioning system, installed a mere 18 months ago. The home also features a convenient 2 car garage, perfect for storing all your beach gear and or vehicles. This property combines comfort, style, and functionality, making it the perfect place to call home. Whether your aspiration is to craft a personalized dream residence or seize opportunities in the flourishing short-term rental market, this dual-lot property provides a multitude of possibilities! Don't miss your chance to own the largest lot available on the island, a rare gem in an ideal location with loads of potential and the charm of golf course views.