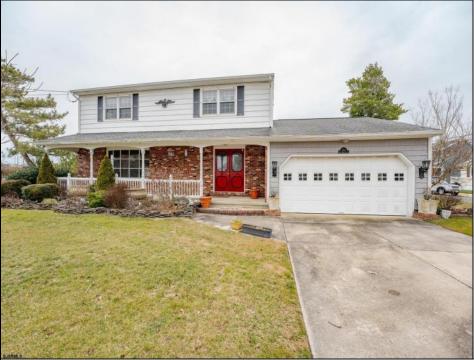

## COMMENTS

Property is Under Contract. Accepting backup offers. Welcome to your future oasis in Brigantine, New Jersey! Beyond the charm of this 4-bed, 2.5-bath Single Family home lies a unique opportunity-the vast parcel of land it sits on can be effortlessly transformed into two conforming lots without the need for variances. Experience panoramic golf course views from your own backyard. Step inside to discover a cozy ambiance with a real fireplace, complemented by the modern touch of a new microwave and dishwasher. The kitchen is designed for both efficiency and style, providing the perfect space for culinary delights. The outdoor oasis awaits with an inground pool featuring a brand-new pool liner, pump, and cover. Recent upgrades include a new dehumidifier that has been recently installed, a new roof, and solar panels installed just two years ago. Stay cool year-round with the new air conditioning system, installed a mere 18 months ago. The home also features a convenient 2 car garage, perfect for storing all your beach gear and or vehicles. This property combines comfort, style, and functionality, making it the perfect place to call home. Whether your aspiration is to craft a personalized dream residence or seize opportunities in the flourishing short-term rental market, this dual-lot property provides a multitude of possibilities! Don/'t miss your chance to own the largest lot available on the island, a rare gem in an ideal location with loads of potential and the charm of golf course views.