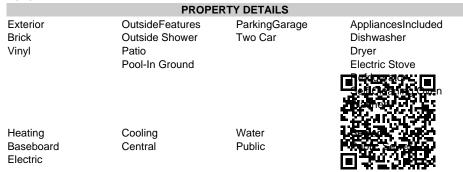

## COMMENTS

Property is Under Contract. Accepting backup offers. Welcome to your future oasis in Brigantine, New Jersey! Beyond the charm of this 4-bed, 2.5-bath Single Family home lies a unique opportunity-the vast parcel of land it sits on can be effortlessly transformed into two conforming lots without the need for variances. Experience panoramic golf course views from your own backyard. Step inside to discover a cozy ambiance with a real fireplace, complemented by the modern touch of a new microwave and dishwasher. The kitchen is designed for both efficiency and style, providing the perfect space for culinary delights. The outdoor oasis awaits with an inground pool featuring a brand-new pool liner, pump, and cover. Recent upgrades include a new dehumidifier that has been recently installed, a new roof, and solar panels installed just two years ago. Stay cool year-round with the new air conditioning system, installed a mere 18 months ago. The home also features a convenient 2 car garage, perfect for storing all your beach gear and or vehicles. This property combines comfort, style, and functionality, making it the perfect place to call home. Whether your aspiration is to craft a personalized dream residence or seize opportunities in the flourishing short-term rental market, this dual-lot property provides a multitude of possibilities! Don/'t miss your chance to own the largest lot available on the island, a rare gem in an ideal location with loads of potential and the charm of golf course views.