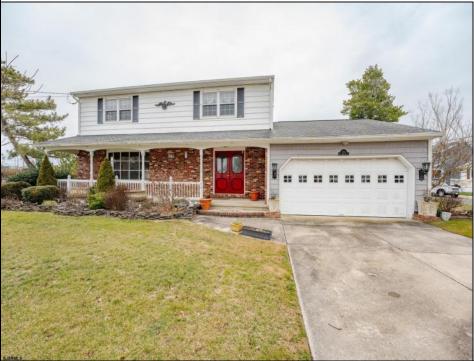

## COMMENTS

Property is Under Contract. Accepting backup offers. Welcome to your future oasis in Brigantine, New Jersey! Beyond the charm of this 4-bed, 2.5-bath Single Family home lies a unique opportunity-the vast parcel of land it sits on can be effortlessly transformed into two conforming lots without the need for variances. Experience panoramic golf course views from your own backyard. Step inside to discover a cozy ambiance with a real fireplace, complemented by the modern touch of a new microwave and dishwasher. The kitchen is designed for both efficiency and style, providing the perfect space for culinary delights. The outdoor oasis awaits with an inground pool featuring a brand-new pool liner, pump, and cover. Recent upgrades include a new dehumidifier that has been recently installed, a new roof, and solar panels installed just two years ago. Stay cool year-round with the new air conditioning system, installed a mere 18 months ago. The home also features a convenient 2 car garage, perfect for storing all your beach gear and or vehicles. This property combines comfort, style, and functionality, making it the perfect place to call home. Whether your aspiration is to craft a personalized dream residence or seize opportunities in the flourishing short-term rental market, this dual-lot property provides a multitude of possibilities! Don/'t miss your chance to own the largest lot available on the island, a rare gem in an ideal location with loads of potential and the charm of golf course views.