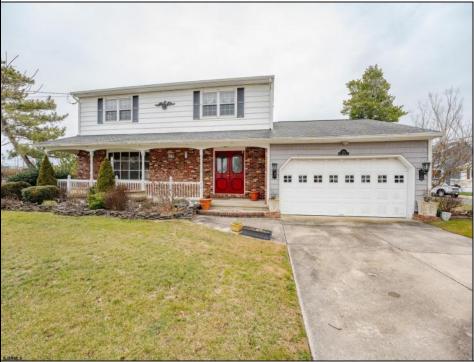

## COMMENTS

Property is Under Contract. Accepting backup offers. Welcome to your future oasis in Brigantine, New Jersey! Beyond the charm of this 4-bed, 2.5-bath Single Family home lies a unique opportunity-the vast parcel of land it sits on can be effortlessly transformed into two conforming lots without the need for variances. Experience panoramic golf course views from your own backyard. Step inside to discover a cozy ambiance with a real fireplace, complemented by the modern touch of a new microwave and dishwasher. The kitchen is designed for both efficiency and style, providing the perfect space for culinary delights. The outdoor oasis awaits with an inground pool featuring a brand-new pool liner, pump, and cover. Recent upgrades include a new dehumidifier that has been recently installed, a new roof, and solar panels installed just two years ago. Stay cool year-round with the new air conditioning system, installed a mere 18 months ago. The home also features a convenient 2 car garage, perfect for storing all your beach gear and or vehicles. This property combines comfort, style, and functionality, making it the perfect place to call home. Whether your aspiration is to craft a personalized dream residence or seize opportunities in the flourishing short-term rental market, this dual-lot property provides a multitude of possibilities! Don/'t miss your chance to own the largest lot available on the island, a rare gem in an ideal location with loads of potential and the charm of golf course views.