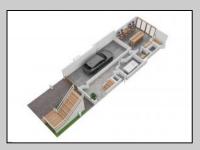

## **COMMENTS**

Spectacular New Construction Single Family in the Gardens! This home will showcase 5 bedrooms, 4.5 baths, AND the option to add a pool! The 1 1/2 car garage provides ample storage and access to the foyer and cabana room. Enter the main living level from the covered front porch where you'll find the eat-in kitchen, dining area, and spacious living room with a gas fireplace. Also on this floor is a powder room and bedroom with an en suite. The second floor will host a laundry room, full bathroom, and 4 additional bedrooms, including the master bedroom with a walk in closet, and bedroom with an en suite and access to the front deck. Don't wait to secure this home and make your selections!

## **PROPERTY DETAILS**

|                   |                       | =                                    |                                 |
|-------------------|-----------------------|--------------------------------------|---------------------------------|
| Exterior<br>Vinyl | OutsideFeatur<br>Deck | res ParkingGarage<br>Attached Garage | OtherRooms<br>Dining Area       |
|                   | Enclosed              | Outside One and Half Car             | Eat In Kitchen                  |
|                   | Shower<br>Porch       |                                      | Great Room Laundry/Utility Room |
|                   | Sidewalks             |                                      |                                 |