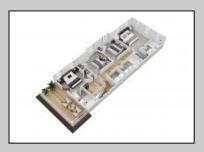

## **COMMENTS**

Spectacular New Construction Single Family in the Gardens! This home will showcase 5 bedrooms, 4.5 baths, AND the option to add a pool! The 1 1/2 car garage provides ample storage and access to the foyer and cabana room. Enter the main living level from the covered front porch where you'll find the eat-in kitchen, dining area, and spacious living room with a gas fireplace. Also on this floor is a powder room and bedroom with an en suite. The second floor will host a laundry room, full bathroom, and 4 additional bedrooms, including the master bedroom with a walk in closet, and bedroom with an en suite and access to the front deck. Don't wait to secure this home and make your selections!

## **PROPERTY DETAILS**

|                   |                       | =                                    |                                 |
|-------------------|-----------------------|--------------------------------------|---------------------------------|
| Exterior<br>Vinyl | OutsideFeatur<br>Deck | res ParkingGarage<br>Attached Garage | OtherRooms<br>Dining Area       |
|                   | Enclosed              | Outside One and Half Car             | Eat In Kitchen                  |
|                   | Shower<br>Porch       |                                      | Great Room Laundry/Utility Room |
|                   | Sidewalks             |                                      |                                 |

InteriorFeatures Kitchen Center Island

AppliancesIncluded Heating
d Dishwasher Gas-Natural
Disposal
Dryer
MicAskater Leon Grisbaum
Refigeroter Realty Inc
Self Cleaning Oven
Washer Call: 609-399-0076
Settenail to:
Public Sewer