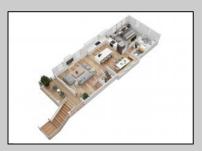

## **COMMENTS**

Spectacular New Construction Single Family in the Gardens! This home will showcase 5 bedrooms, 4.5 baths, AND the option to add a pool! The 1 1/2 car garage provides ample storage and access to the foyer and cabana room. Enter the main living level from the covered front porch where you'll find the eat-in kitchen, dining area, and spacious living room with a gas fireplace. Also on this floor is a powder room and bedroom with an en suite. The second floor will host a laundry room, full bathroom, and 4 additional bedrooms, including the master bedroom with a walk in closet, and bedroom with an en suite and access to the front deck. Don't wait to secure this home and make your selections!

## **PROPERTY DETAILS**

|                   |                       | =                                    |                                 |
|-------------------|-----------------------|--------------------------------------|---------------------------------|
| Exterior<br>Vinyl | OutsideFeatur<br>Deck | res ParkingGarage<br>Attached Garage | OtherRooms<br>Dining Area       |
|                   | Enclosed              | Outside One and Half Car             | Eat In Kitchen                  |
|                   | Shower<br>Porch       |                                      | Great Room Laundry/Utility Room |
|                   | Sidewalks             |                                      |                                 |