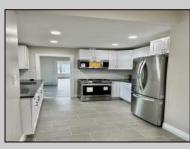

## COMMENTS

charming bungalow in a great neighborhood! This home features 2 bedrooms and 1 bathroom on the main level, with a potential third bedroom or playroom on the upper level. The property has been beautifully renovated, including new windows, roof, and siding. The basement can be finished to your liking. Come and see this lovely home in a desirable location. Schedule a showing today and imagine the possibilities of making it your own!

| PROPERTY DETAILS      |                                                              |                                                                                                              |                                                                    |
|-----------------------|--------------------------------------------------------------|--------------------------------------------------------------------------------------------------------------|--------------------------------------------------------------------|
| ParkingGarage<br>None | AppliancesIncluded<br>Gas Stove<br>Microwave<br>Refrigerator | Basement<br>6 Ft. or More Hea<br>Room<br>Heated<br>Inside Entrance<br>Outside Entrance<br>Partially Finished | Heating<br>ad Baseboard<br>Gas-Natural<br>Hot Water<br>Multi-Zoned |
| Cooling               | Water                                                        | Sewer                                                                                                        |                                                                    |