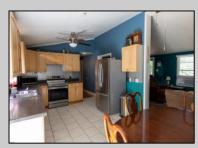

## COMMENTS

\*BACK ON MARKET - BUYER FINANCING WAS DENIED\* Raised Rancher with CHARM! Very large lot 2.43 ACRES. 1050SQFT + Full Unfinished Basement. Large fenced in backyard. Large Horseshoe shaped driveway. Ready for your personal touches! Offers privacy & an abundance of Nature. Spacious bedrooms, open living room/ dining room area. Ready to be sold! Quick closing is preferred! Perfect home for a DIY/er or an Investor who wants to restore it to it/s glory. Being sold completely AS-IS / Seller is doing No repairs. CASH / FHA 203k Rehab / Conv. Rehab loans ONLY. Buyer\'s responsible for all due diligence prior to having an accepted offer. AS-IS, No inspections OR Inspections for informational purposes only.