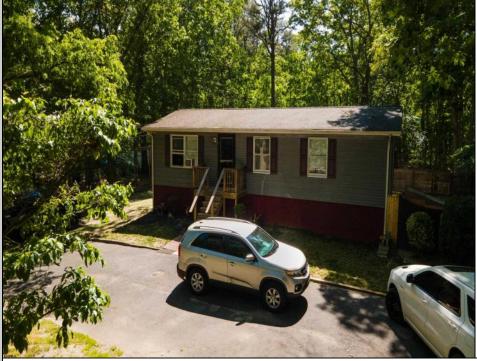

## COMMENTS

\*BACK ON MARKET - BUYER FINANCING WAS DENIED\* Raised Rancher with CHARM! Very large lot 2.43 ACRES. 1050SQFT + Full Unfinished Basement. Large fenced in backyard. Large Horseshoe shaped driveway. Ready for your personal touches! Offers privacy & an abundance of Nature. Spacious bedrooms, open living room/ dining room area. Ready to be sold! Quick closing is preferred! Perfect home for a DIY/er or an Investor who wants to restore it to it/s glory. Being sold completely AS-IS / Seller is doing No repairs. CASH / FHA 203k Rehab / Conv. Rehab loans ONLY. Buyer\'s responsible for all due diligence prior to having an accepted offer. AS-IS, No inspections OR Inspections for informational purposes only.