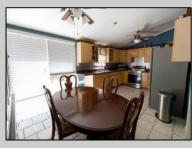

## COMMENTS

\*BACK ON MARKET - BUYER FINANCING WAS DENIED\* Raised Rancher with CHARM! Very large lot 2.43 ACRES. 1050SQFT + Full Unfinished Basement. Large fenced in backyard. Large Horseshoe shaped driveway. Ready for your personal touches! Offers privacy & an abundance of Nature. Spacious bedrooms, open living room/ dining room area. Ready to be sold! Quick closing is preferred! Perfect home for a DIY/er or an Investor who wants to restore it to it/s glory. Being sold completely AS-IS / Seller is doing No repairs. CASH / FHA 203k Rehab / Conv. Rehab loans ONLY. Buyer\'s responsible for all due diligence prior to having an accepted offer. AS-IS, No inspections OR Inspections for informational purposes only.