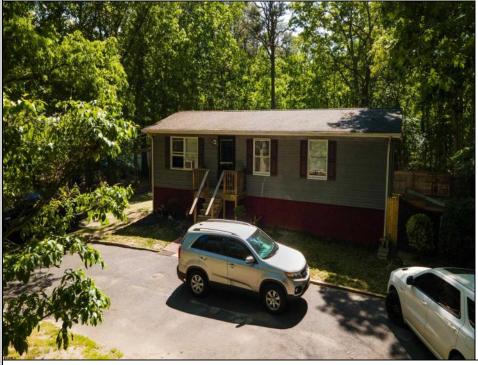

## COMMENTS

\*BACK ON MARKET - BUYER FINANCING WAS DENIED\* Raised Rancher with CHARM! Very large lot 2.43 ACRES. 1050SQFT + Full Unfinished Basement. Large fenced in backyard. Large Horseshoe shaped driveway. Ready for your personal touches! Offers privacy & an abundance of Nature. Spacious bedrooms, open living room/ dining room area. Ready to be sold! Quick closing is preferred! Perfect home for a DIY/er or an Investor who wants to restore it to it/s glory. Being sold completely AS-IS / Seller is doing No repairs. CASH / FHA 203k Rehab / Conv. Rehab loans ONLY. Buyer\'s responsible for all due diligence prior to having an accepted offer. AS-IS, No inspections OR Inspections for informational purposes only.