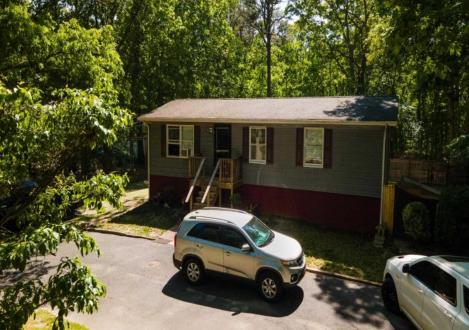

## **COMMENTS**

\*BACK ON MARKET - BUYER FINANCING WAS DENIED\* Raised Rancher with CHARM! Very large lot 2.43 ACRES. 1050SQFT + Full Unfinished Basement. Large fenced in backyard. Large Horseshoe shaped driveway. Ready for your personal touches! Offers privacy & an abundance of Nature. Spacious bedrooms, open living room/ dining room area. Ready to be sold! Quick closing is preferred! Perfect home for a DIY\'er or an Investor who wants to restore it to it\'s glory. Being sold completely AS-IS / Seller is doing No repairs. CASH / FHA 203k Rehab / Conv. Rehab loans ONLY. Buyer\'s responsible for all due diligence prior to having an accepted offer. AS-IS, No inspections OR Inspections for informational purposes only.