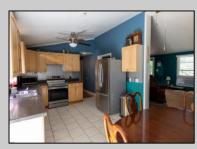

## COMMENTS

\*BACK ON MARKET - BUYER FINANCING WAS DENIED\* Raised Rancher with CHARM! Very large lot 2.43 ACRES. 1050SQFT + Full Unfinished Basement. Large fenced in backyard. Large Horseshoe shaped driveway. Ready for your personal touches! Offers privacy & an abundance of Nature. Spacious bedrooms, open living room/ dining room area. Ready to be sold! Quick closing is preferred! Perfect home for a DIY/er or an Investor who wants to restore it to it/s glory. Being sold completely AS-IS / Seller is doing No repairs. CASH / FHA 203k Rehab / Conv. Rehab loans ONLY. Buyer\'s responsible for all due diligence prior to having an accepted offer. AS-IS, No inspections OR Inspections for informational purposes only.