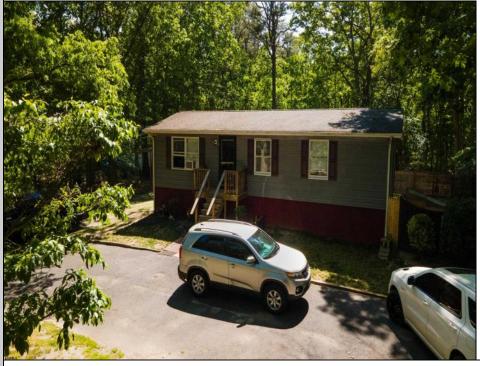

## COMMENTS

\*BACK ON MARKET - BUYER FINANCING WAS DENIED\* Raised Rancher with CHARM! Very large lot 2.43 ACRES. 1050SQFT + Full Unfinished Basement. Large fenced in backyard. Large Horseshoe shaped driveway. Ready for your personal touches! Offers privacy & an abundance of Nature. Spacious bedrooms, open living room/ dining room area. Ready to be sold! Quick closing is preferred! Perfect home for a DIY/er or an Investor who wants to restore it to it/s glory. Being sold completely AS-IS / Seller is doing No repairs. CASH / FHA 203k Rehab / Conv. Rehab loans ONLY. Buyer\'s responsible for all due diligence prior to having an accepted offer. AS-IS, No inspections OR Inspections for informational purposes only.