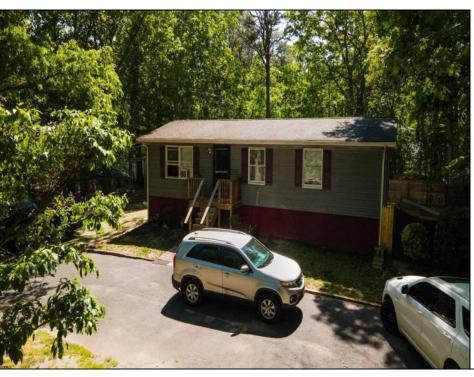

## **COMMENTS**

\*BACK ON MARKET - BUYER FINANCING WAS DENIED\* Raised Rancher with CHARM! Very large lot 2.43 ACRES. 1050SQFT + Full Unfinished Basement. Large fenced in backyard. Large Horseshoe shaped driveway. Ready for your personal touches! Offers privacy & an abundance of Nature. Spacious bedrooms, open living room/ dining room area. Ready to be sold! Quick closing is preferred! Perfect home for a DIY\'er or an Investor who wants to restore it to it\'s glory. Being sold completely AS-IS / Seller is doing No repairs. CASH / FHA 203k Rehab / Conv. Rehab loans ONLY. Buyer\'s responsible for all due diligence prior to having an accepted offer. AS-IS, No inspections OR Inspections for informational purposes only.