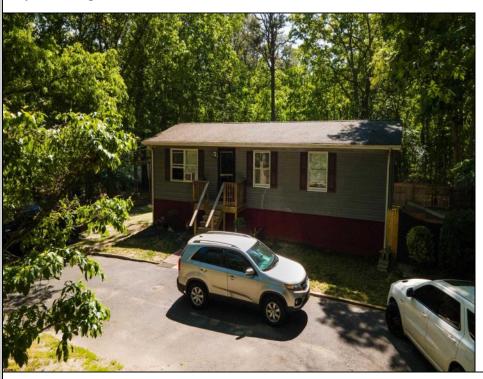

## **COMMENTS**

\*BACK ON MARKET - BUYER FINANCING WAS DENIED\* Raised Rancher with CHARM! Very large lot 2.43 ACRES. 1050SQFT + Full Unfinished Basement. Large fenced in backyard. Large Horseshoe shaped driveway. Ready for your personal touches! Offers privacy & an abundance of Nature. Spacious bedrooms, open living room/ dining room area. Ready to be sold! Quick closing is preferred! Perfect home for a DIY\'er or an Investor who wants to restore it to it\'s glory. Being sold completely AS-IS / Seller is doing No repairs. CASH / FHA 203k Rehab / Conv. Rehab loans ONLY. Buyer\'s responsible for all due diligence prior to having an accepted offer. AS-IS, No inspections OR Inspections for informational purposes only.