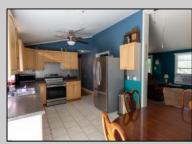

## COMMENTS

\*BACK ON MARKET - BUYER FINANCING WAS DENIED\* Raised Rancher with CHARM! Very large lot 2.43 ACRES. 1050SQFT + Full Unfinished Basement. Large fenced in backyard. Large Horseshoe shaped driveway. Ready for your personal touches! Offers privacy & an abundance of Nature. Spacious bedrooms, open living room/ dining room area. Ready to be sold! Quick closing is preferred! Perfect home for a DIY/er or an Investor who wants to restore it to it/s glory. Being sold completely AS-IS / Seller is doing No repairs. CASH / FHA 203k Rehab / Conv. Rehab loans ONLY. Buyer\'s responsible for all due diligence prior to having an accepted offer. AS-IS, No inspections OR Inspections for informational purposes only.