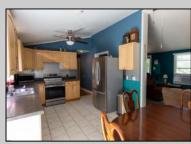

## COMMENTS

\*BACK ON MARKET - BUYER FINANCING WAS DENIED\* Raised Rancher with CHARM! Very large lot 2.43 ACRES. 1050SQFT + Full Unfinished Basement. Large fenced in backyard. Large Horseshoe shaped driveway. Ready for your personal touches! Offers privacy & an abundance of Nature. Spacious bedrooms, open living room/ dining room area. Ready to be sold! Quick closing is preferred! Perfect home for a DIY/er or an Investor who wants to restore it to it/s glory. Being sold completely AS-IS / Seller is doing No repairs. CASH / FHA 203k Rehab / Conv. Rehab loans ONLY. Buyer's responsible for all due diligence prior to having an accepted offer. AS-IS, No inspections OR Inspections for informational purposes only.