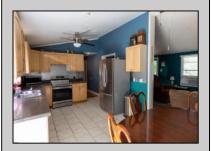

## **COMMENTS**

\*BACK ON MARKET - BUYER FINANCING WAS DENIED\* Raised Rancher with CHARM! Very large lot 2.43 ACRES. 1050SQFT + Full Unfinished Basement. Large fenced in backyard. Large Horseshoe shaped driveway. Ready for your personal touches! Offers privacy & an abundance of Nature. Spacious bedrooms, open living room/ dining room area. Ready to be sold! Quick closing is preferred! Perfect home for a DIY\'er or an Investor who wants to restore it to it\'s glory. Being sold completely AS-IS / Seller is doing No repairs. CASH / FHA 203k Rehab / Conv. Rehab loans ONLY. Buyer\'s responsible for all due diligence prior to having an accepted offer. AS-IS, No inspections OR Inspections for informational purposes only.