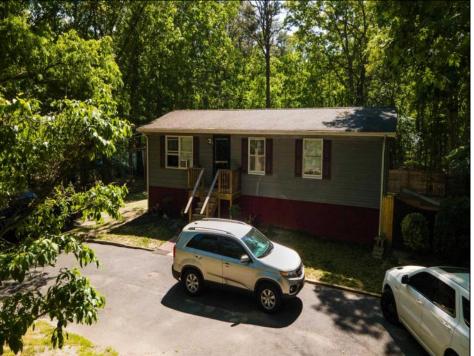

## **COMMENTS**

\*BACK ON MARKET - BUYER FINANCING WAS DENIED\* Raised Rancher with CHARM! Very large lot 2.43 ACRES. 1050SQFT + Full Unfinished Basement. Large fenced in backyard. Large Horseshoe shaped driveway. Ready for your personal touches! Offers privacy & an abundance of Nature. Spacious bedrooms, open living room/ dining room area. Ready to be sold! Quick closing is preferred! Perfect home for a DIY\'er or an Investor who wants to restore it to it\'s glory. Being sold completely AS-IS / Seller is doing No repairs. CASH / FHA 203k Rehab / Conv. Rehab loans ONLY. Buyer\'s responsible for all due diligence prior to having an accepted offer. AS-IS, No inspections OR Inspections for informational purposes only.