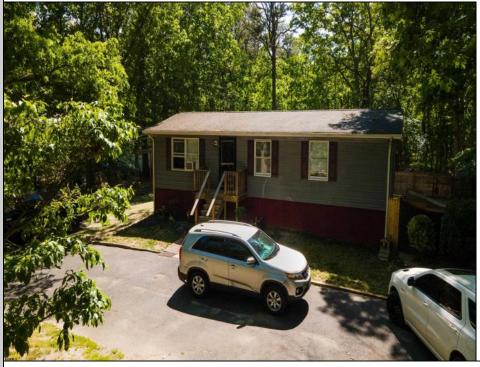

## COMMENTS

\*BACK ON MARKET - BUYER FINANCING WAS DENIED\* Raised Rancher with CHARM! Very large lot 2.43 ACRES. 1050SQFT + Full Unfinished Basement. Large fenced in backyard. Large Horseshoe shaped driveway. Ready for your personal touches! Offers privacy & an abundance of Nature. Spacious bedrooms, open living room/ dining room area. Ready to be sold! Quick closing is preferred! Perfect home for a DIY/er or an Investor who wants to restore it to it/s glory. Being sold completely AS-IS / Seller is doing No repairs. CASH / FHA 203k Rehab / Conv. Rehab loans ONLY. Buyer\'s responsible for all due diligence prior to having an accepted offer. AS-IS, No inspections OR Inspections for informational purposes only.