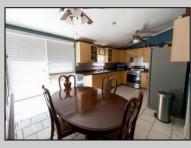

## COMMENTS

\*BACK ON MARKET - BUYER FINANCING WAS DENIED\* Raised Rancher with CHARM! Very large lot 2.43 ACRES. 1050SQFT + Full Unfinished Basement. Large fenced in backyard. Large Horseshoe shaped driveway. Ready for your personal touches! Offers privacy & an abundance of Nature. Spacious bedrooms, open living room/ dining room area. Ready to be sold! Quick closing is preferred! Perfect home for a DIY/er or an Investor who wants to restore it to it/s glory. Being sold completely AS-IS / Seller is doing No repairs. CASH / FHA 203k Rehab / Conv. Rehab loans ONLY. Buyer\'s responsible for all due diligence prior to having an accepted offer. AS-IS, No inspections OR Inspections for informational purposes only.