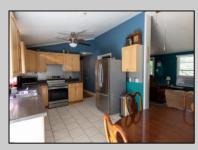

## COMMENTS

\*BACK ON MARKET - BUYER FINANCING WAS DENIED\* Raised Rancher with CHARM! Very large lot 2.43 ACRES. 1050SQFT + Full Unfinished Basement. Large fenced in backyard. Large Horseshoe shaped driveway. Ready for your personal touches! Offers privacy & an abundance of Nature. Spacious bedrooms, open living room/ dining room area. Ready to be sold! Quick closing is preferred! Perfect home for a DIY/er or an Investor who wants to restore it to it/s glory. Being sold completely AS-IS / Seller is doing No repairs. CASH / FHA 203k Rehab / Conv. Rehab loans ONLY. Buyer\'s responsible for all due diligence prior to having an accepted offer. AS-IS, No inspections OR Inspections for informational purposes only.