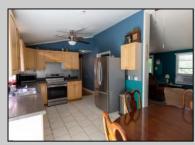

## COMMENTS

\*BACK ON MARKET - BUYER FINANCING WAS DENIED\* Raised Rancher with CHARM! Very large lot 2.43 ACRES. 1050SQFT + Full Unfinished Basement. Large fenced in backyard. Large Horseshoe shaped driveway. Ready for your personal touches! Offers privacy & an abundance of Nature. Spacious bedrooms, open living room/ dining room area. Ready to be sold! Quick closing is preferred! Perfect home for a DIY/er or an Investor who wants to restore it to it/s glory. Being sold completely AS-IS / Seller is doing No repairs. CASH / FHA 203k Rehab / Conv. Rehab loans ONLY. Buyer\'s responsible for all due diligence prior to having an accepted offer. AS-IS, No inspections OR Inspections for informational purposes only.