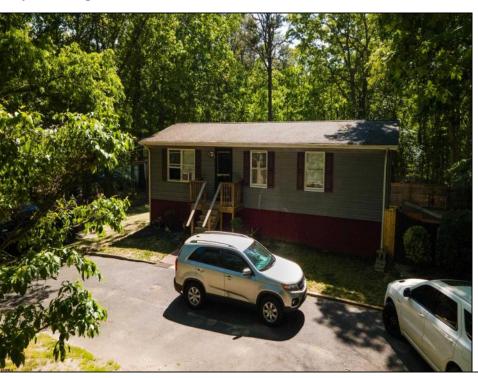

## **COMMENTS**

\*BACK ON MARKET - BUYER FINANCING WAS DENIED\* Raised Rancher with CHARM! Very large lot 2.43 ACRES. 1050SQFT + Full Unfinished Basement. Large fenced in backyard. Large Horseshoe shaped driveway. Ready for your personal touches! Offers privacy & an abundance of Nature. Spacious bedrooms, open living room/ dining room area. Ready to be sold! Quick closing is preferred! Perfect home for a DIY\'er or an Investor who wants to restore it to it\'s glory. Being sold completely AS-IS / Seller is doing No repairs. CASH / FHA 203k Rehab / Conv. Rehab loans ONLY. Buyer\'s responsible for all due diligence prior to having an accepted offer. AS-IS, No inspections OR Inspections for informational purposes only.