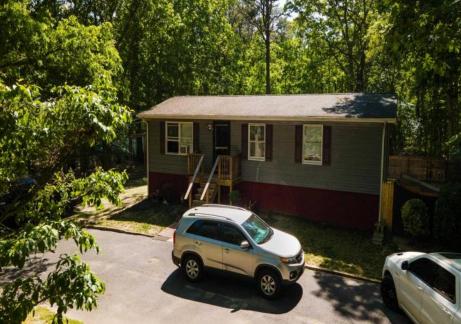

## **COMMENTS**

\*BACK ON MARKET - BUYER FINANCING WAS DENIED\* Raised Rancher with CHARM! Very large lot 2.43 ACRES. 1050SQFT + Full Unfinished Basement. Large fenced in backyard. Large Horseshoe shaped driveway. Ready for your personal touches! Offers privacy & an abundance of Nature. Spacious bedrooms, open living room/ dining room area. Ready to be sold! Quick closing is preferred! Perfect home for a DIY\'er or an Investor who wants to restore it to it\'s glory. Being sold completely AS-IS / Seller is doing No repairs. CASH / FHA 203k Rehab / Conv. Rehab loans ONLY. Buyer\'s responsible for all due diligence prior to having an accepted offer. AS-IS, No inspections OR Inspections for informational purposes only.