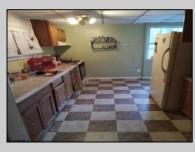

PROPERTY DETAILS

| Exterior |  |
|----------|--|
| Shinale  |  |

OutsideFeatures Deck

tures ParkingGarage Detached Garage

OtherRooms Den/TV Room Dining Area

AppliancesIncluded Gas Stove Refrigerator Basement Partial Heating Gas-Natural Water