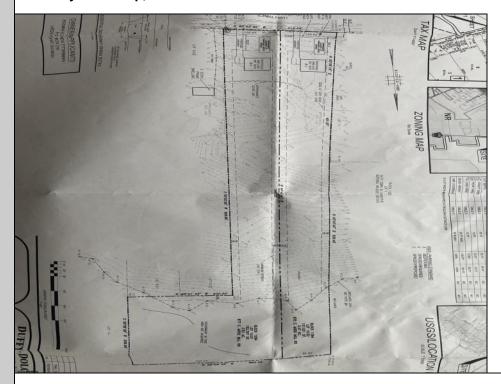

## **COMMENTS**

Here\'s your opportunity to builld your dream home in the wonderful Leeds Point area of Galloway township. Just minutes to Smithville Village and backs up the the wildlife refuge. This 3.53 acre lot is cleared in the front and then wooded in the middle and back, with wetlands on the very back end of the lot. But there is plenty of room to build your home. Natural gas is in the street. Wetlands deliniation is on file. Ready to build. Seller has accepted a conditional contract but is continuing to take back-up offers.