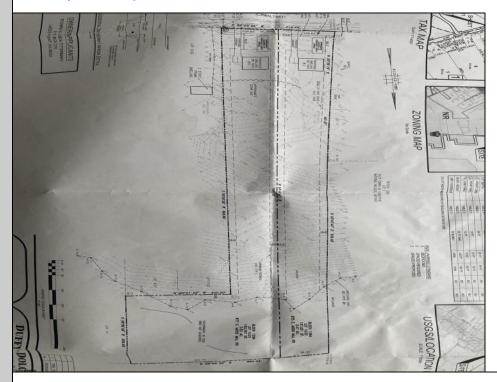

## **COMMENTS**

Here\'s your opportunity to builld your dream home in the wonderful Leeds Point area of Galloway township. Just minutes to Smithville Village and backs up the the wildlife refuge. This 3.53 acre lot is cleared in the front and then wooded in the middle and back, with wetlands on the very back end of the lot. But there is plenty of room to build your home. Natural gas is in the street. Wetlands deliniation is on file. Ready to build. Seller has accepted a conditional contract but is continuing to take back-up offers.