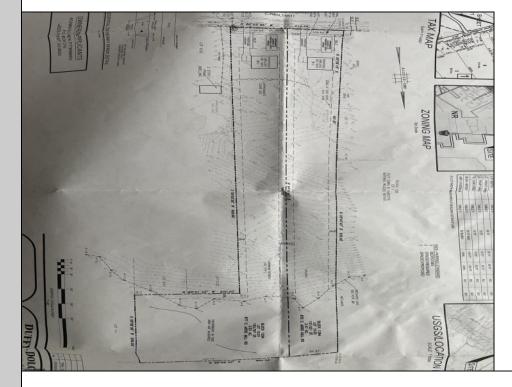

## COMMENTS

Here's your opportunity to build your dream home in the wonderful Leeds Point area of Galloway township. Just minutes to Smithville Village and backs up the the wildlife refuge. This 3.53 acre lot is cleared in the front and then wooded in the middle and back, with wetlands on the very back end of the lot. But there is plenty of room to build your home. Natural gas is in the street. Wetlands deliniation is on file. Ready to build. Seller has accepted a conditional contract but is continuing to take back-up offers.