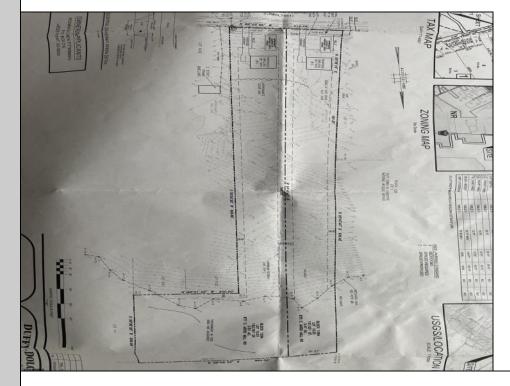

## COMMENTS

Here's your opportunity to build your dream home in the wonderful Leeds Point area of Galloway township. Just minutes to Smithville Village and backs up the the wildlife refuge. This 3.53 acre lot is cleared in the front and then wooded in the middle and back, with wetlands on the very back end of the lot. But there is plenty of room to build your home. Natural gas is in the street. Wetlands deliniation is on file. Ready to build. Seller has accepted a conditional contract but is continuing to take back-up offers.