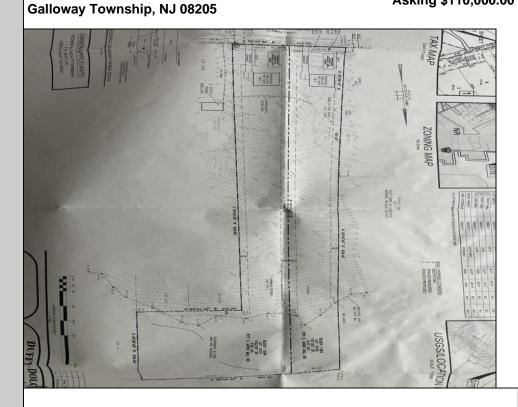

## COMMENTS

Here's your opportunity to build your dream home in the wonderful Leeds Point area of Galloway township. Just minutes to Smithville Village and backs up the the wildlife refuge. This 3.53 acre lot is cleared in the front and then wooded in the middle and back, with wetlands on the very back end of the lot. But there is plenty of room to build your home. Natural gas is in the street. Wetlands deliniation is on file. Ready to build. Seller has accepted a conditional contract but is continuing to take back-up offers.