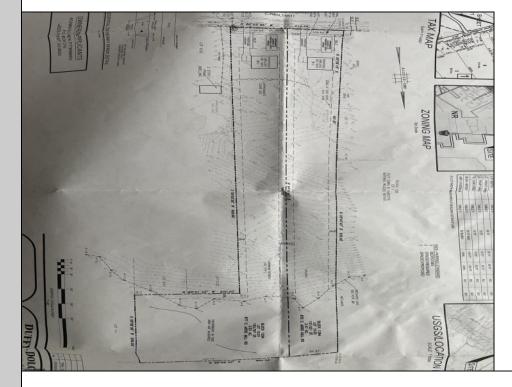

## COMMENTS

Here\'s your opportunity to builld your dream home in the wonderful Leeds Point area of Galloway township. Just minutes to Smithville Village and backs up the the wildlife refuge. This 3.53 acre lot is cleared in the front and then wooded in the middle and back, with wetlands on the very back end of the lot. But there is plenty of room to build your home. Natural gas is in the street. Wetlands deliniation is on file. Ready to build. Seller has accepted a conditional contract but is continuing to take back-up offers.