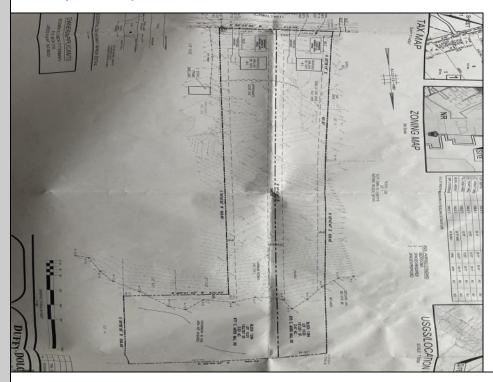

## **COMMENTS**

Here\'s your opportunity to builld your dream home in the wonderful Leeds Point area of Galloway township. Just minutes to Smithville Village and backs up the the wildlife refuge. This 3.53 acre lot is cleared in the front and then wooded in the middle and back, with wetlands on the very back end of the lot. But there is plenty of room to build your home. Natural gas is in the street. Wetlands deliniation is on file. Ready to build. Seller has accepted a conditional contract but is continuing to take back-up offers.