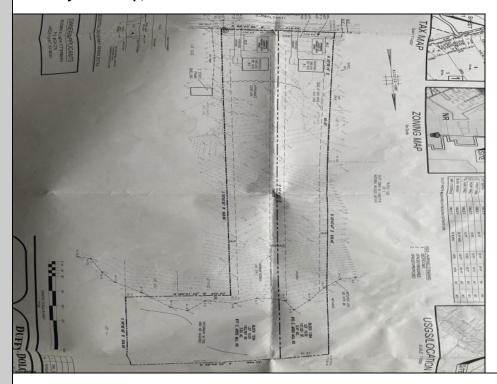

## **COMMENTS**

Here\'s your opportunity to builld your dream home in the wonderful Leeds Point area of Galloway township. Just minutes to Smithville Village and backs up the the wildlife refuge. This 3.53 acre lot is cleared in the front and then wooded in the middle and back, with wetlands on the very back end of the lot. But there is plenty of room to build your home. Natural gas is in the street. Wetlands deliniation is on file. Ready to build. Seller has accepted a conditional contract but is continuing to take back-up offers.

## PROPERTY DETAILS