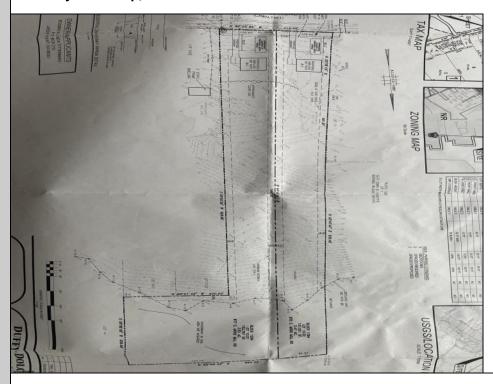

## **COMMENTS**

Here\'s your opportunity to builld your dream home in the wonderful Leeds Point area of Galloway township. Just minutes to Smithville Village and backs up the the wildlife refuge. This 3.53 acre lot is cleared in the front and then wooded in the middle and back, with wetlands on the very back end of the lot. But there is plenty of room to build your home. Natural gas is in the street. Wetlands deliniation is on file. Ready to build. Seller has accepted a conditional contract but is continuing to take back-up offers.