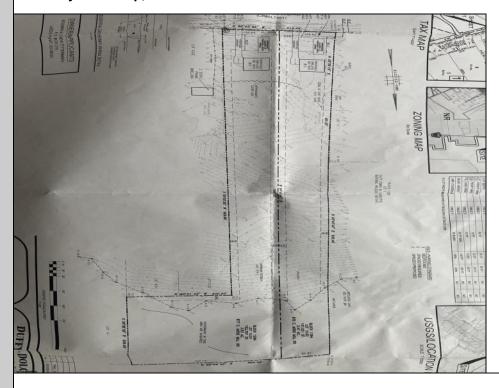

## **COMMENTS**

Here\'s your opportunity to builld your dream home in the wonderful Leeds Point area of Galloway township. Just minutes to Smithville Village and backs up the the wildlife refuge. This 3.53 acre lot is cleared in the front and then wooded in the middle and back, with wetlands on the very back end of the lot. But there is plenty of room to build your home. Natural gas is in the street. Wetlands deliniation is on file. Ready to build. Seller has accepted a conditional contract but is continuing to take back-up offers.