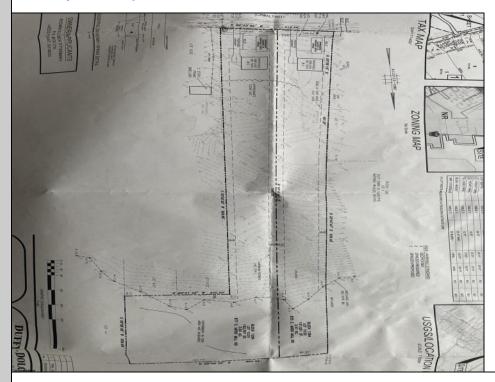

## **COMMENTS**

Here\'s your opportunity to builld your dream home in the wonderful Leeds Point area of Galloway township. Just minutes to Smithville Village and backs up the the wildlife refuge. This 3.53 acre lot is cleared in the front and then wooded in the middle and back, with wetlands on the very back end of the lot. But there is plenty of room to build your home. Natural gas is in the street. Wetlands deliniation is on file. Ready to build. Seller has accepted a conditional contract but is continuing to take back-up offers.