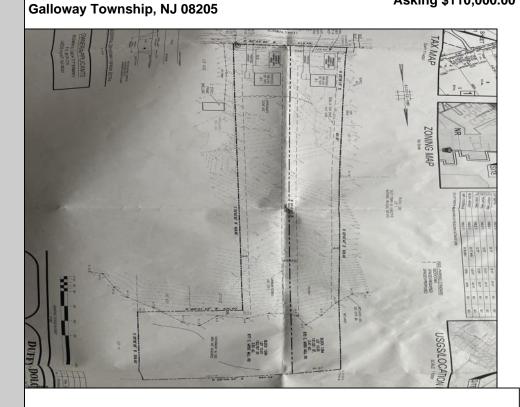

## COMMENTS

Here's your opportunity to build your dream home in the wonderful Leeds Point area of Galloway township. Just minutes to Smithville Village and backs up the the wildlife refuge. This 3.53 acre lot is cleared in the front and then wooded in the middle and back, with wetlands on the very back end of the lot. But there is plenty of room to build your home. Natural gas is in the street. Wetlands deliniation is on file. Ready to build. Seller has accepted a conditional contract but is continuing to take back-up offers.