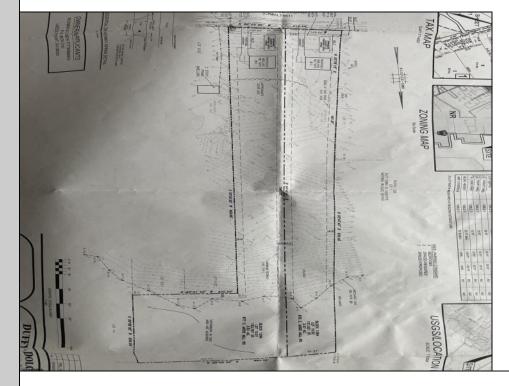

## COMMENTS

Here's your opportunity to build your dream home in the wonderful Leeds Point area of Galloway township. Just minutes to Smithville Village and backs up the the wildlife refuge. This 3.53 acre lot is cleared in the front and then wooded in the middle and back, with wetlands on the very back end of the lot. But there is plenty of room to build your home. Natural gas is in the street. Wetlands deliniation is on file. Ready to build. Seller has accepted a conditional contract but is continuing to take back-up offers.