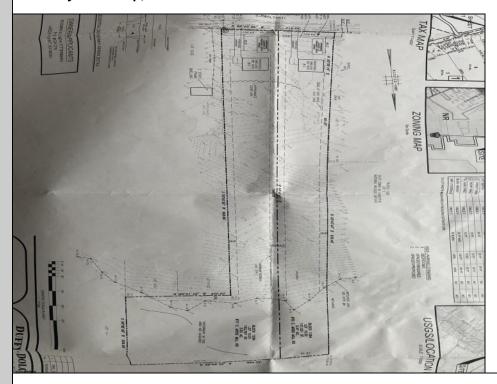

## **COMMENTS**

Here\'s your opportunity to builld your dream home in the wonderful Leeds Point area of Galloway township. Just minutes to Smithville Village and backs up the the wildlife refuge. This 3.53 acre lot is cleared in the front and then wooded in the middle and back, with wetlands on the very back end of the lot. But there is plenty of room to build your home. Natural gas is in the street. Wetlands deliniation is on file. Ready to build. Seller has accepted a conditional contract but is continuing to take back-up offers.