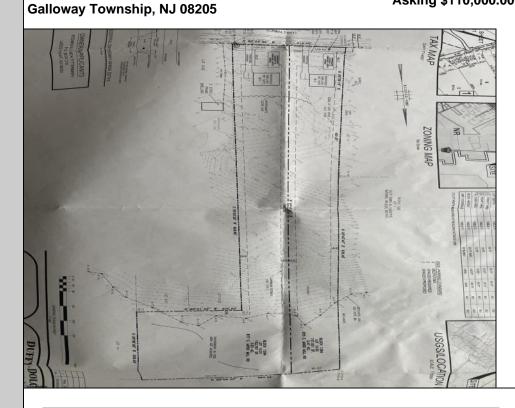

## COMMENTS

Here's your opportunity to build your dream home in the wonderful Leeds Point area of Galloway township. Just minutes to Smithville Village and backs up the the wildlife refuge. This 3.53 acre lot is cleared in the front and then wooded in the middle and back, with wetlands on the very back end of the lot. But there is plenty of room to build your home. Natural gas is in the street. Wetlands deliniation is on file. Ready to build. Seller has accepted a conditional contract but is continuing to take back-up offers.