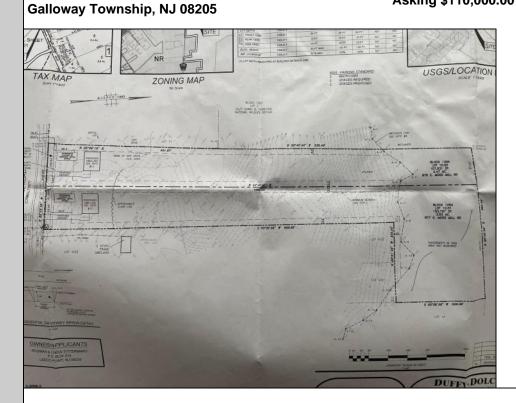

## COMMENTS

Build your dream home on this lovely 2 acre lot. Front of lot is cleared and back is wooded with wetlands on the very back of the property. Seller has obtained the wetlands delineation (see associated docs on file). Gas line is available in street. Subdivision on file as well. Has a second lot available adjacent to this property which is also buildable. Seller has accepted a conditional contract but is continuing to take back-up offers.