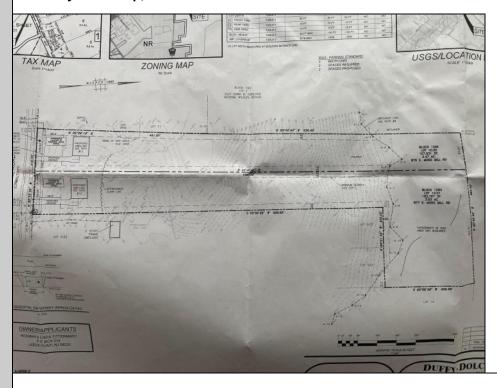

## **COMMENTS**

Build your dream home on this lovely 2 acre lot. Front of lot is cleared and back is wooded with wetlands on the very back of the property. Seller has obtained the wetlands delineation (see associated docs on file). Gas line is available in street. Subdivision on file as well. Has a second lot available adjacent to this property which is also buildable. Seller has accepted a conditional contract but is continuing to take back-up offers.