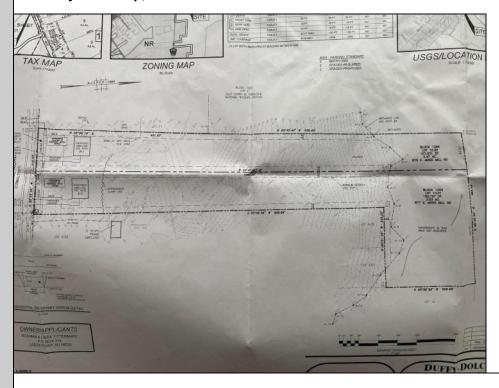

## **COMMENTS**

Build your dream home on this lovely 2 acre lot. Front of lot is cleared and back is wooded with wetlands on the very back of the property. Seller has obtained the wetlands delineation (see associated docs on file). Gas line is available in street. Subdivision on file as well. Has a second lot available adjacent to this property which is also buildable. Seller has accepted a conditional contract but is continuing to take back-up offers.