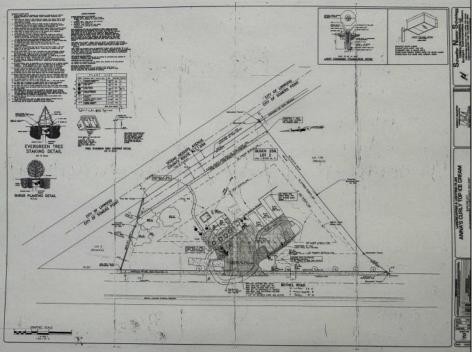

## **COMMENTS**

FOR SALE - Prime Development Parcel. Approx. 1.5+/- acres of land available for development. 2 street frontages: 435 feet of frontage on Bethel. 245+/- feet of frontage on Ocean Hts. Ave. Currently has 1 small 600+/- sf building on site. Excellent traffic count / pattern. Situated directly across from ShopRite, Starbucks, Applebee\'s . This \"island\" contains Wendy's, CVS, Advanced Auto. The \"island\" is bound by New Rd / Route 9 / Ocean Heights Ave. and Bethel Road. Zoning is GB

## PROPERTY DETAILS