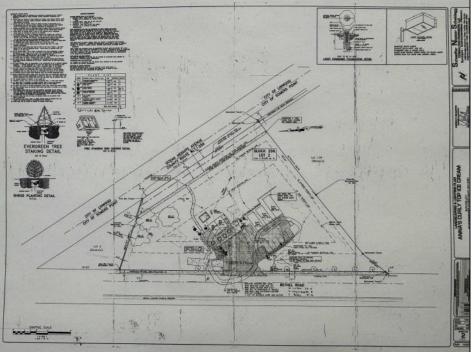

## **COMMENTS**

FOR SALE - Prime Development Parcel. Approx. 1.5+/- acres of land available for development. 2 street frontages: 435 feet of frontage on Bethel. 245+/- feet of frontage on Ocean Hts. Ave. Currently has 1 small 600+/- sf building on site. Excellent traffic count / pattern. Situated directly across from ShopRite, Starbucks, Applebee\'s . This \"island\" contains Wendy's, CVS, Advanced Auto. The \"island\" is bound by New Rd / Route 9 / Ocean Heights Ave. and Bethel Road. Zoning is GB