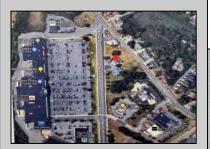

## **COMMENTS**

FOR SALE - Prime Development Parcel. Approx. 1.5+/- acres of land available for development. 2 street frontages: 435 feet of frontage on Bethel. 245+/- feet of frontage on Ocean Hts. Ave. Currently has 1 small 600+/- sf building on site. Excellent traffic count / pattern. Situated directly across from ShopRite, Starbucks, Applebee\'s . This \"island\" contains Wendy's, CVS, Advanced Auto. The \"island\" is bound by New Rd / Route 9 / Ocean Heights Ave. and Bethel Road. Zoning is GB