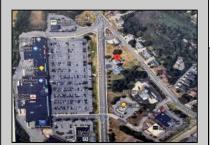

## **COMMENTS**

FOR SALE - Prime Development Parcel. Approx. 1.5+/- acres of land available for development. 2 street frontages: 435 feet of frontage on Bethel. 245+/- feet of frontage on Ocean Hts. Ave. Currently has 1 small 600+/- sf building on site. Excellent traffic count / pattern. Situated directly across from ShopRite, Starbucks, Applebee\'s . This \"island\" contains Wendy's, CVS, Advanced Auto. The \"island\" is bound by New Rd / Route 9 / Ocean Heights Ave. and Bethel Road. Zoning is GB