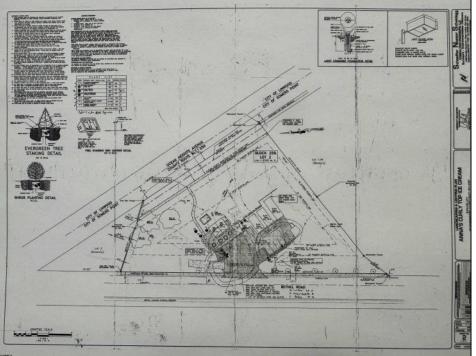

## **COMMENTS**

FOR SALE - Prime Development Parcel. Approx. 1.5+/- acres of land available for development. 2 street frontages: 435 feet of frontage on Bethel. 245+/- feet of frontage on Ocean Hts. Ave. Currently has 1 small 600+/- sf building on site. Excellent traffic count / pattern. Situated directly across from ShopRite, Starbucks, Applebee\'s . This \"island\" contains Wendy's, CVS, Advanced Auto. The \"island\" is bound by New Rd / Route 9 / Ocean Heights Ave. and Bethel Road. Zoning is GB