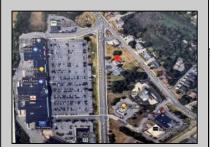

## **COMMENTS**

FOR SALE - Prime Development Parcel. Approx. 1.5+/- acres of land available for development. 2 street frontages: 435 feet of frontage on Bethel. 245+/- feet of frontage on Ocean Hts. Ave. Currently has 1 small 600+/- sf building on site. Excellent traffic count / pattern. Situated directly across from ShopRite, Starbucks, Applebee\'s. This \"island\" contains Wendy's, CVS, Advanced Auto. The \"island\" is bound by New Rd / Route 9 / Ocean Heights Ave. and Bethel Road. Zoning is GB