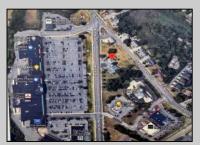

## **COMMENTS**

FOR SALE - Prime Development Parcel. Approx. 1.5+/- acres of land available for development. 2 street frontages: 435 feet of frontage on Bethel. 245+/- feet of frontage on Ocean Hts. Ave. Currently has 1 small 600+/- sf building on site. Excellent traffic count / pattern. Situated directly across from ShopRite, Starbucks, Applebee\'s . This \"island\" contains Wendy's, CVS, Advanced Auto. The \"island\" is bound by New Rd / Route 9 / Ocean Heights Ave. and Bethel Road. Zoning is GB