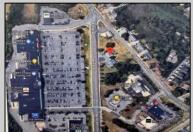

## **COMMENTS**

FOR SALE - Prime Development Parcel. Approx. 1.5+/- acres of land available for development. 2 street frontages: 435 feet of frontage on Bethel. 245+/- feet of frontage on Ocean Hts. Ave. Currently has 1 small 600+/- sf building on site. Excellent traffic count / pattern. Situated directly across from ShopRite, Starbucks, Applebee\'s . This \"island\" contains Wendy's, CVS, Advanced Auto. The \"island" is bound by New Rd / Route 9 / Ocean Heights Ave. and Bethel Road. Zoning is GB