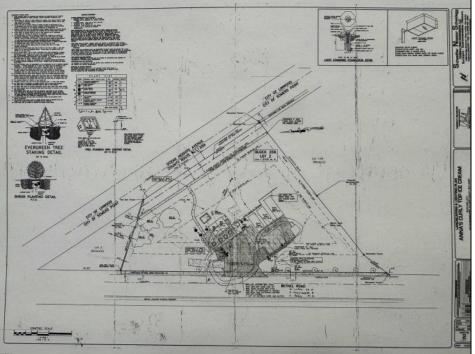

## **COMMENTS**

FOR SALE - Prime Development Parcel. Approx. 1.5+/- acres of land available for development. 2 street frontages: 435 feet of frontage on Bethel. 245+/- feet of frontage on Ocean Hts. Ave. Currently has 1 small 600+/- sf building on site. Excellent traffic count / pattern. Situated directly across from ShopRite, Starbucks, Applebee\'s . This \"island\" contains Wendy's, CVS, Advanced Auto. The \"island" is bound by New Rd / Route 9 / Ocean Heights Ave. and Bethel Road. Zoning is GB