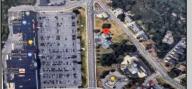

## **COMMENTS**

FOR SALE - Prime Development Parcel. Approx. 1.5+/- acres of land available for development. 2 street frontages: 435 feet of frontage on Bethel. 245+/- feet of frontage on Ocean Hts. Ave. Currently has 1 small 600+/- sf building on site. Excellent traffic count / pattern. Situated directly across from ShopRite, Starbucks, Applebee\'s . This \"island\" contains Wendy's, CVS, Advanced Auto. The \"island" is bound by New Rd / Route 9 / Ocean Heights Ave. and Bethel Road. Zoning is GB