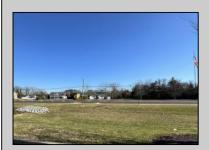

## **COMMENTS**

FOR SALE - Prime Development Parcel. Approx. 1.5+/- acres of land available for development. 2 street frontages: 435 feet of frontage on Bethel. 245+/- feet of frontage on Ocean Hts. Ave. Currently has 1 small 600+/- sf building on site. Excellent traffic count / pattern. Situated directly across from ShopRite, Starbucks, Applebee\'s . This \"island\" contains Wendy's, CVS, Advanced Auto. The \"island\" is bound by New Rd / Route 9 / Ocean Heights Ave. and Bethel Road. Zoning is GB